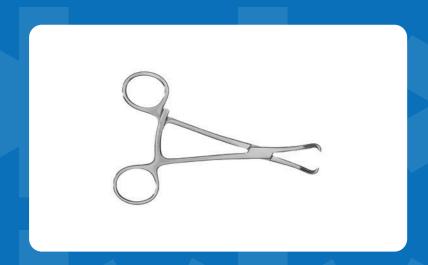

1 x Periosteal Elevator, Curved Blade, Round Edge, 6mm Blade Width

1 x Reduction Forceps, Ratchet, Serrated c/w Points, Narrow, 133mm

1 x Reduction Forceps, Ratchet, Serrated c/w Points, Broad 133mm

2 x Reduction Forceps, Ratchet, With Serrated Jaws, 145mm