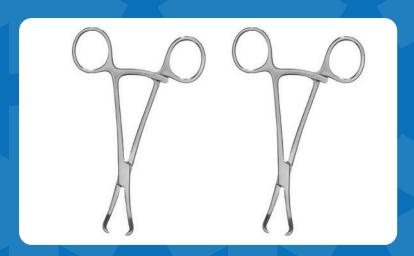

1 x Periosteal Elevator, Curved Blade, Round Edge, 6mm Blade Width

1 x Reduction Forceps, Ratchet, Serrated c/w Points, Narrow, 133mm

1 x Reduction Forceps, Ratchet, Serrated c/w Points, Broad 133mm

2 x Reduction Forceps, Ratchet, With Serrated Jaws, 145mm