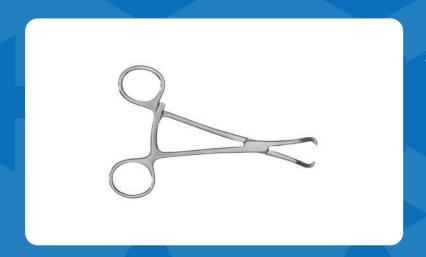

1 x Periosteal Elevator, Curved Blade, Round Edge, 6mm Blade Width

1 x Reduction Forceps, Ratchet, Serrated c/w Points, Narrow, 133mm

1 x Reduction Forceps, Ratchet, Serrated c/w Points, Broad 133mm

2 x Reduction Forceps, Ratchet, With Serrated Jaws, 145mm