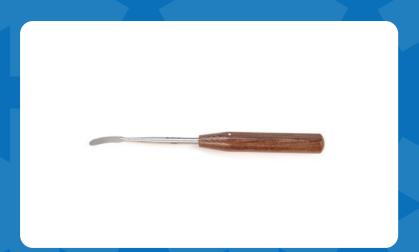

1 x Periosteal Elevator, Curved Blade, Round Edge, 6mm Blade Width

1 x Reduction Forceps, Ratchet, Serrated c/w Points, Narrow, 133mm

1 x Reduction Forceps, Ratchet, Serrated c/w Points, Broad 133mm

2 x Reduction Forceps, Ratchet, With Serrated Jaws, 145mm