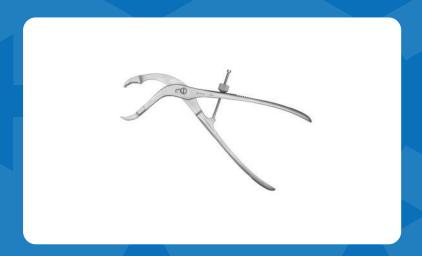

1 x Self Centering Bone Forceps, Speed Lock, 185mm

1 x Sharp Hook

1 x Bending Iron, Left, for 2.7mm and 3.5mm Plates

1 x Bending Iron, Right, for 2.7mm and 3.5mm Plates

**Tel:** +44 (0) 1234 930 394

**Fax:** +44 (0) 8000 151 906