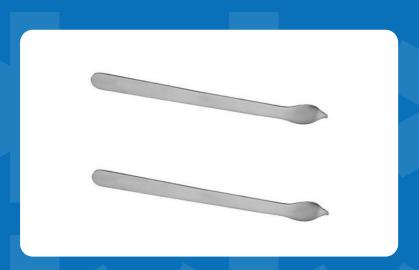

1 x Self Centering Bone Forceps, Speed Lock, 185mm

1 x Sharp Hook

1 x Bending Iron, Left, for 2.7mm and 3.5mm Plates

1 x Bending Iron, Right, for 2.7mm and 3.5mm Plates

**Tel:** +44 (0) 1234 930 394

**Fax:** +44 (0) 8000 151 906