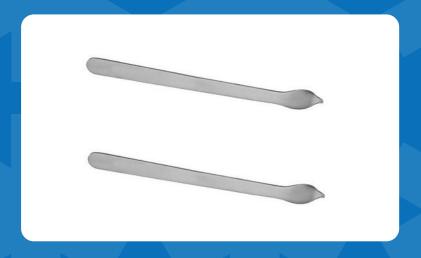

1 x Self Centering Bone Forceps, Speed Lock, 185mm

1 x Sharp Hook

1 x Bending Iron, Left, for 2.7mm and 3.5mm Plates

1 x Bending Iron, Right, for 2.7mm and 3.5mm Plates

**Tel:** +44 (0) 1234 930 394

**Fax:** +44 (0) 8000 151 906