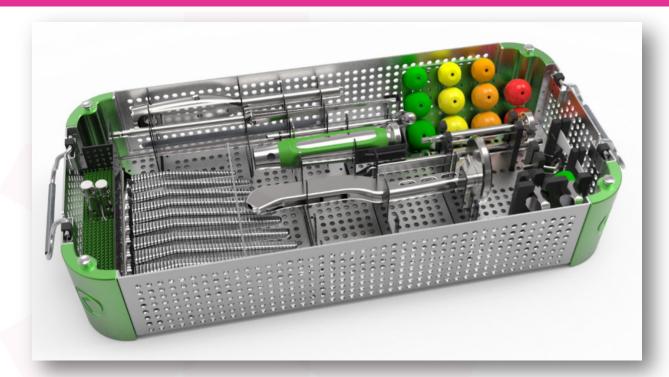

#### **Aria Uncemented Stem**



Launched in 2015

Supplied over 1,000 worldwide

FDA approved

CE marked

Pre-entry ODEP rated







#### **Aria features**



Clinically proven geometry, material and coating (Ti6Al4V with titanium plasma spray coating)

Threaded proximal feature aids in positioning and removal







#### **Aria features**



- 1. 12/14 Taper
- 2. Standard and High offset versions
- 3. Low-profile lateral shoulder

4. Tapered geometry
Wedge-shaped stem improves
initial fixation and proximal bone
loading







# **World Knee design**





5. Titanium Plasma Spray
coating
Tensile Strength > 22MPa
Shear Strength > 22MPa
Coating Thickness 195-255
microns







## **Aria Stem Sizing Table**











## **Aria Head Sizing Table**









# One tray of instruments



Tailored rasp handles for different approaches







### **Aria Instruments**









#### **Aria Instruments**









# **Aria Rasps and Trials**

| Aria Broaches                                                                                                                                                                                                                                                           | D                                                                                                                                              | istal Reduced A