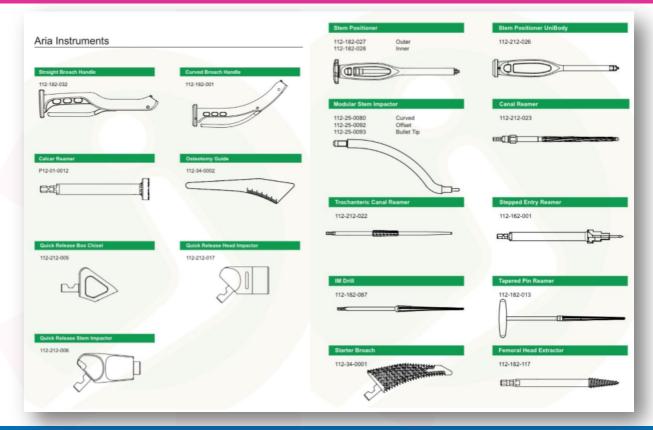

-entry ODEP rated







#### **Aria features**



Clinically proven geometry, material and coating (Ti6Al4V with titanium plasma spray coating)

Threaded proximal feature aids in positioning and removal







#### **Aria features**



- 1. 12/14 Taper
- 2. Standard and High offset versions
- 3. Low-profile lateral shoulder

4. Tapered geometry
Wedge-shaped stem improves
initial fixation and proximal bone
loading







# **World Knee design**





5. Titanium Plasma Spray
coating
Tensile Strength > 22MPa
Shear Strength > 22MPa
Coating Thickness 195-255
microns







## **Aria Stem Sizing Table**











## **Aria Head Sizing Table**









# One tray of instruments



Tailored rasp handles for different approaches







### **Aria Instruments**









#### **Aria Instruments**









# **Aria Rasps and Trials**

| Aria Broaches                                                                                                                                                                                                                                                           | D                                                                                                                                              | istal Reduced A                                                                                                                                                                                                                                                                                                                                             |