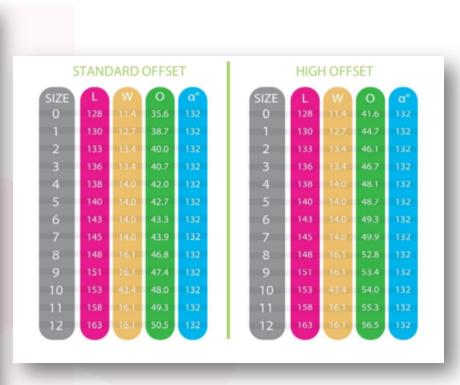

#### **Aria Uncemented Stem**



Launched in 2015

Supplied over 1,000 worldwide

FDA approved

CE marked

Pre-entry ODEP rated







#### **Aria features**



Clinically proven geometry, material and coating (Ti6Al4V with titanium plasma spray coating)

Threaded proximal feature aids in positioning and removal







#### **Aria features**



- 1. 12/14 Taper
- 2. Standard and High offset versions
- 3. Low-profile lateral shoulder

4. Tapered geometry
Wedge-shaped stem improves
initial fixation and proximal bone
loading







# **World Knee design**





5. Titanium Plasma Spray
coating
Tensile Strength > 22MPa
Shear Strength > 22MPa
Coating Thickness 195-255
microns







## **Aria Stem Sizing Table**











## **Aria Head Sizing Table**









# One tray of instruments



Tailored rasp handles for different approaches







### **Aria Instruments**









#### **Aria Instruments**









# **Aria Rasps and Trials**

| Aria Broaches                                                                                                                                                                                                                                                           | D                                                                                                                                              | istal Reduced A