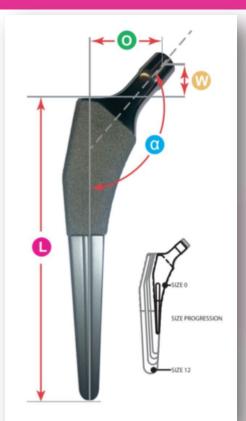

#### **Aria features**

- 1. 12/14 Taper
- 2. Standard and High offset versions
- 3. Low-profile lateral shoulder

4. Tapered geometry
Wedge-shaped stem improves
initial fixation and proximal bone
loading

## **Aria Stem Sizing Table**