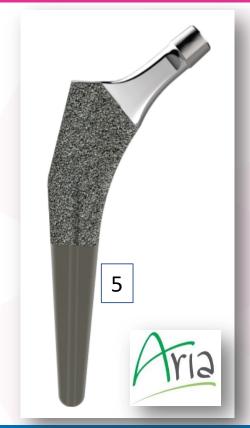

#### **Aria Uncemented Stem**

Launched in 2015

Supplied over 1,000 worldwide

FDA approved

CE marked

Pre-entry ODEP rated

#### **Aria features**

Clinically proven geometry, material and coating (Ti6Al4V with titanium plasma spray coating)

Threaded proximal feature aids in positioning and removal

#### **Aria features**

- 1. 12/14 Taper
- 2. Standard and High offset versions
- 3. Low-profile lateral shoulder

4. Tapered geometry
Wedge-shaped stem improves
initial fixation and proximal bone
loading