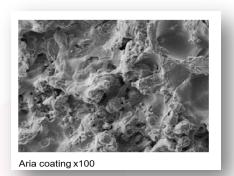

# **World Knee design**

5. Titanium Plasma Spray
coating
Tensile Strength > 22MPa
Shear Strength > 22MPa
Coating Thickness 195-255
microns