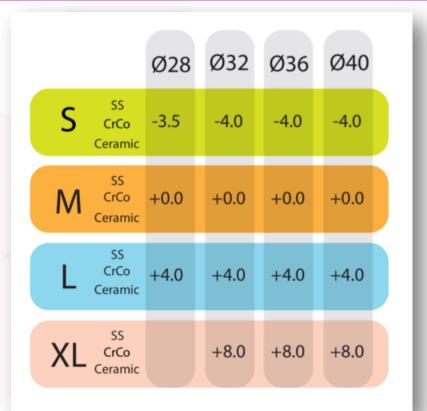

#### **Aria Uncemented Stem**



Launched in 2015

Supplied over 1,000 worldwide

FDA approved

CE marked

Pre-entry ODEP rated







#### **Aria features**



Clinically proven geometry, material and coating (Ti6Al4V with titanium plasma spray coating)

Threaded proximal feature aids in positioning and removal







#### **Aria features**



- 1. 12/14 Taper
- 2. Standard and High offset versions
- 3. Low-profile lateral shoulder

4. Tapered geometry
Wedge-shaped stem improves
initial fixation and proximal bone
loading







# **World Knee design**





5. Titanium Plasma Spray
coating
Tensile Strength > 22MPa
Shear Strength > 22MPa
Coating Thickness 195-255
microns







## **Aria Stem Sizing Table**











## **Aria Head Sizing Table**









# One tray of instruments



Tailored rasp handles for different approaches







### **Aria Instruments**









#### **Aria Instruments**









# **Aria Rasps and Trials**

| Aria Broaches                                                                                                                                                                                                                                                           | D                                                                                                                                              | istal Reduced A