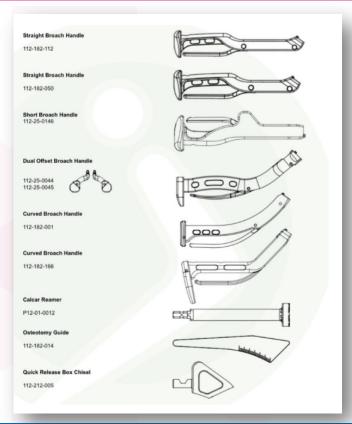

dwide

FDA approved

CE marked

Pre-entry ODEP rated







#### **Aria features**



Clinically proven geometry, material and coating (Ti6Al4V with titanium plasma spray coating)

Threaded proximal feature aids in positioning and removal







#### **Aria features**



- 1. 12/14 Taper
- 2. Standard and High offset versions
- 3. Low-profile lateral shoulder

4. Tapered geometry
Wedge-shaped stem improves
initial fixation and proximal bone
loading







# **World Knee design**





5. Titanium Plasma Spray
coating
Tensile Strength > 22MPa
Shear Strength > 22MPa
Coating Thickness 195-255
microns







## **Aria Stem Sizing Table**











## **Aria Head Sizing Table**









# One tray of instruments



Tailored rasp handles for different approaches







### **Aria Instruments**









#### **Aria Instruments**









# **Aria Rasps and Trials**

| Aria Broaches                                                                                                                                                                                                                                                           | D                                                                                                                                              | istal Reduced A