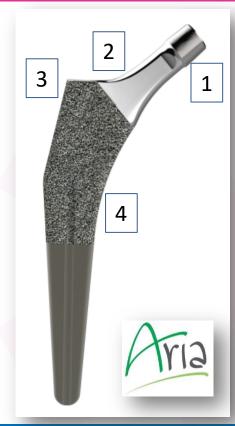

#### **Aria features**

- 1. 12/14 Taper
- 2. Standard and High offset versions
- 3. Low-profile lateral shoulder

4. Tapered geometry
Wedge-shaped stem improves
initial fixation and proximal bone
loading

# **World Knee design**

5. Titanium Plasma Spray
coating
Tensile Strength > 22MPa
Shear Strength > 22MPa
Coating Thickness 195-255
microns