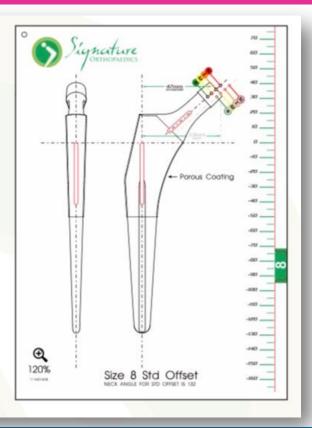

#### **Aria features**

- 1. 12/14 Taper
- 2. Standard and High offset versions
- 3. Low-profile lateral shoulder

4. Tapered geometry
Wedge-shaped stem improves
initial fixation and proximal bone
loading

# **World Knee design**

5. Titanium Plasma Spray
coating
Tensile Strength > 22MPa
Shear Strength > 22MPa
Coating Thickness 195-255
microns

## **Aria Stem Sizing Table**