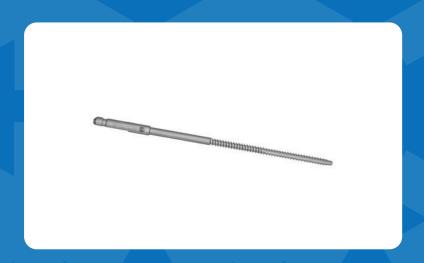

1 x 4.5mm Compression Drill Guide

1 x 6.5mm/ 3.2mm Double Drill Sleeve

1 x Basic Depth Gauge, for 4.5mm/ 6.5mm Screws, 120mm

1 x T-Handle QC

1 x Tap QC, for 4.5mm Screws, 125mm Length

1 x Tap QC, for 6.5mm Screws, 196mm Length