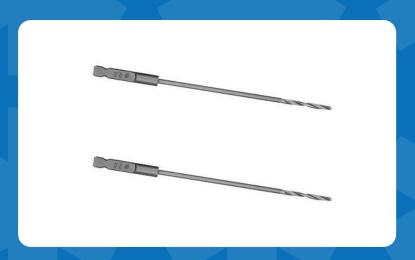

## Price - £4,699

2 x Drill Bits QC, 2.0mm Diameter, 100mm Length

2 x Drill Bits QC, 3.2mm Diameter, 145mm Length

2 x Drill Bits QC, 4.5mm Diameter, 145mm Length

1 x 4.5mm/ 3.2mm Double Drill Sleeve

1 x 4.5mm Universal Drill Guide