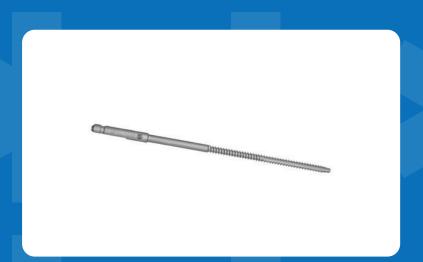

1 x 4.5mm Compression Drill Guide

1 x 6.5mm/ 3.2mm Double Drill Sleeve

1 x Basic Depth Gauge, for 4.5mm/ 6.5mm Screws, 120mm

1 x T-Handle QC

1 x Tap QC, for 4.5mm Screws, 125mm Length

1 x Tap QC, for 6.5mm Screws, 196mm Length