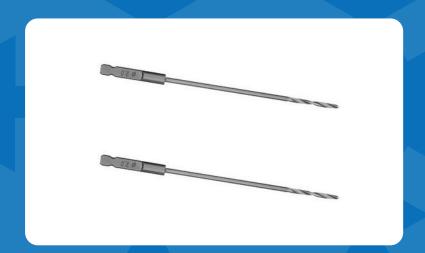

## Price - £4,699

2 x Drill Bits QC, 2.0mm Diameter, 100mm Length

2 x Drill Bits QC, 3.2mm Diameter, 145mm Length

2 x Drill Bits QC, 4.5mm Diameter, 145mm Length

1 x 4.5mm/ 3.2mm Double Drill Sleeve

1 x 4.5mm Universal Drill Guide