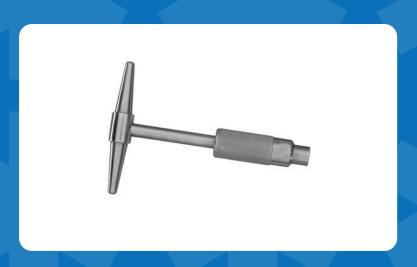

1 x 4.5mm Compression Drill Guide

1 x 6.5mm/ 3.2mm Double Drill Sleeve

1 x Basic Depth Gauge, for 4.5mm/ 6.5mm Screws, 120mm

1 x T-Handle QC

1 x Tap QC, for 4.5mm Screws, 125mm Length

1 x Tap QC, for 6.5mm Screws, 196mm Length