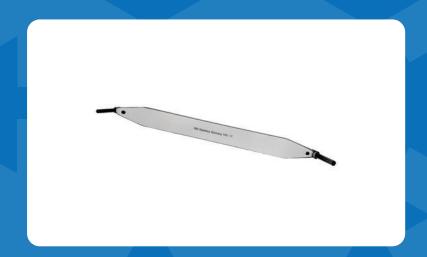

1 x 4.5mm Compression Drill Guide

1 x 6.5mm/ 3.2mm Double Drill Sleeve

1 x Basic Depth Gauge, for 4.5mm/ 6.5mm Screws, 120mm

1 x T-Handle QC

1 x Tap QC, for 4.5mm Screws, 125mm Length

1 x Tap QC, for 6.5mm Screws, 196mm Length