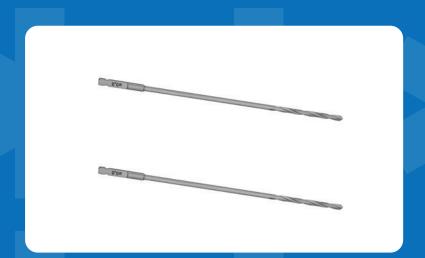

## Price - £4,699

2 x Drill Bits QC, 2.0mm Diameter, 100mm Length

2 x Drill Bits QC, 3.2mm Diameter, 145mm Length

2 x Drill Bits QC, 4.5mm Diameter, 145mm Length

1 x 4.5mm/ 3.2mm Double Drill Sleeve

1 x 4.5mm Universal Drill Guide